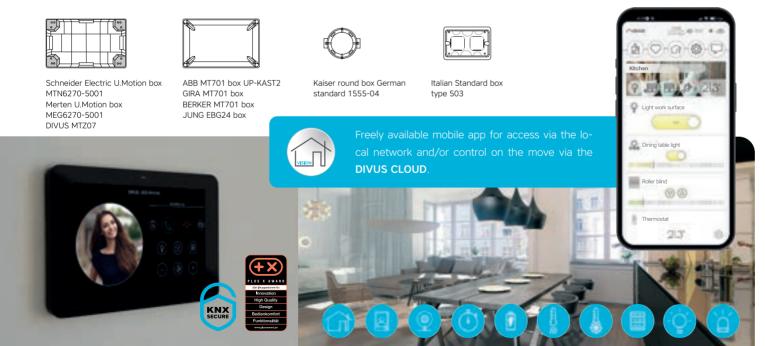

The following mounting boxes are compatible with the 8" KNX IQ:

16 mm

10135-03

ww.divus.eu