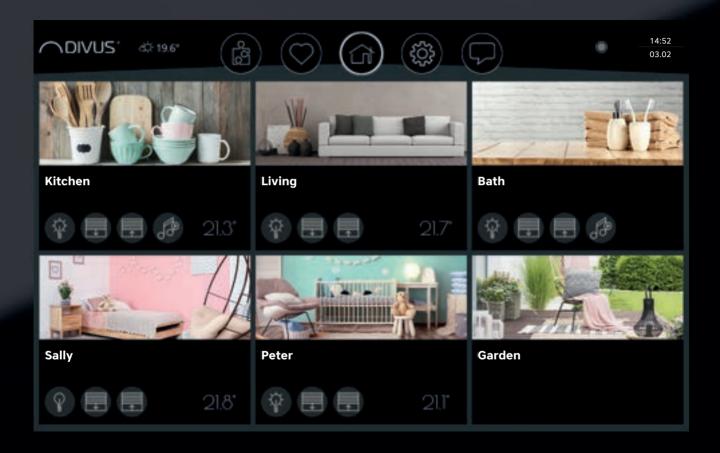

The cost-effective entry into the world of building visualization. KNX IQ manages and controls your electrical installation. KNX IQ is a stand alone panel through which the entire home automation of the apartment can be viewed and controlled. As an on-wall mounted device, it can be retrofitted and protrudes only slightly out of the wall. The 8" (20.32 cm) touch panel with a capacitive multi-touch display is available with and without KNX interface. It is the all-embracing solution as intercom indoor station and IP cam viewer for your home and office. The new DIVUS KNX IQ08 TPS already supports KNX Secure!